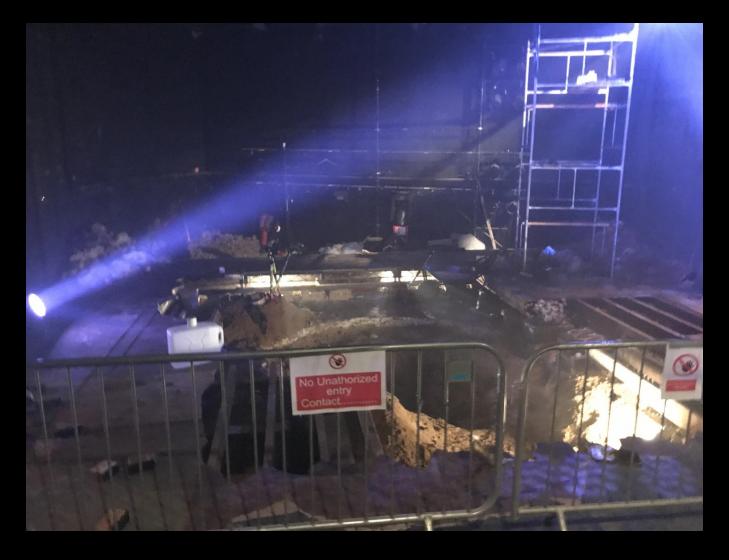

es



## Arts Centres in the UK & Ovalhouse

'a building under the roof of which activities in more than one art-form took place and people of different interests and backgrounds came into social contact with one another'

Arts Council England, A Tall Order: A Report on the Future of London Arts
Centres

**March 1994** 

'we can't allow our old, much loved building to hold us back. The new building has been designed to liberate contemporary artists to experiment and tell the stories of today'



Image Credit: Sarah Mullan





Objects displayed in Ovalhouse foyer Image Credit: Sarah Mullan

## We Dig Performance Remains



Image Credit: Sarah Mullan