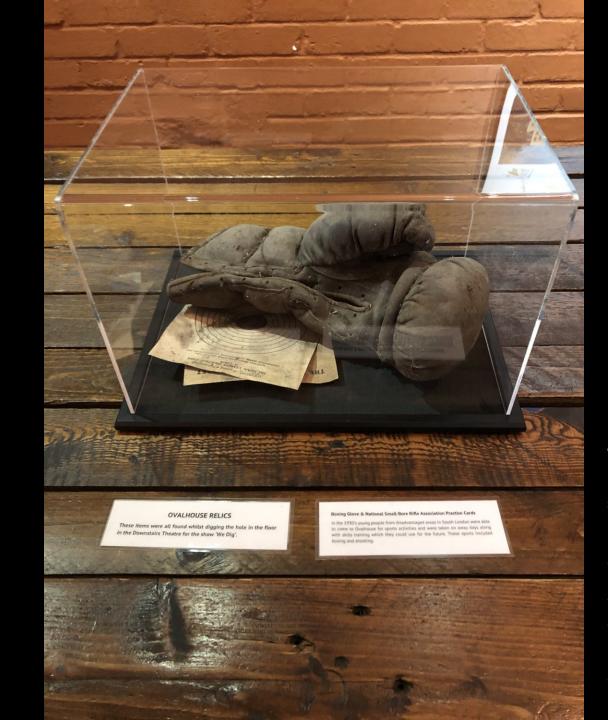

Image Credit: Sarah Mullan

Objects displayed in Ovalhouse foyer Image Credit: Sarah Mullan