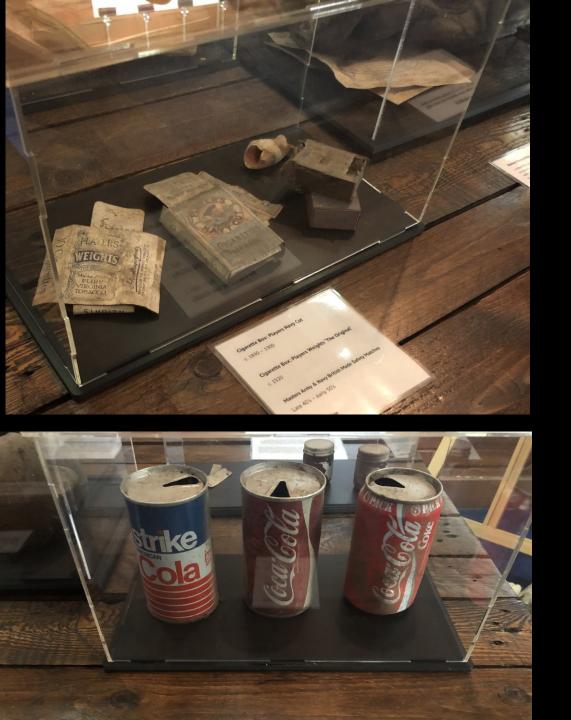

Image Credit: Sarah Mullan

Objects displayed in Ovalhouse foyer Image Credit: Sarah Mullan