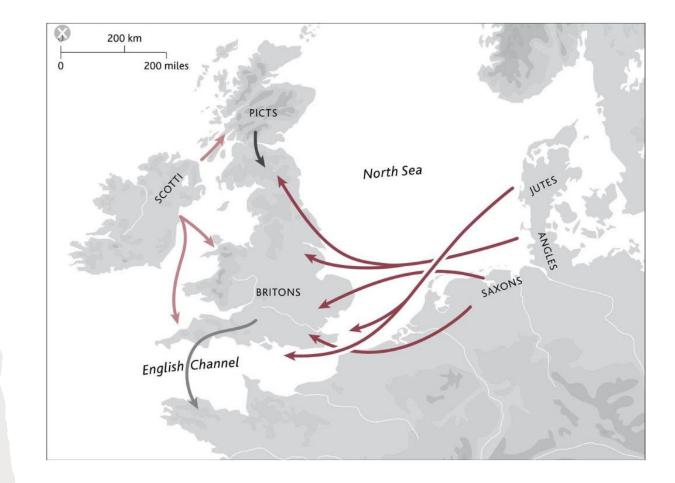

970 par incatob artigen silter appage 16 monates 11 grabin missicum la Tintaen Cornominar agnourmun; Donio Inpum Gaombra under q: Fugune zota ad grafted par Smorrom enterno דוסחפיודיוסה ואמושי איין היוקי הירואווו מטלעבורי היו שלעדוסחב אוקייוו Jangolipum Galinding go for sona go sa ridom no uppicos rioraco doralir a tragit lorgin reugidien fin anterfating bg oft alor pielum unor innanoce or droimun T: Thimmore Danhumbror pun Boquo tanpore pidan pin poparume ura pran pour par cono Indela fint acta nuno quo libetano

soell

napolini

offobre

12011701

zantarn

decontri

norman

Infimites

adantin

וותשיותוו

)ofinitor

nop clande

Rangy

Copyright © Cambridge University Library Licensed under Creative Commons Attribution-NonCommercial 3.0 Unported License (CC BY-NC 3.0)

### Small boats...



#### Sutton Hoo

Burial ground of kings



# Yeavering (Gefrin)

The royal palace in Northumbria











#### enta geweorc...

Migration and memory