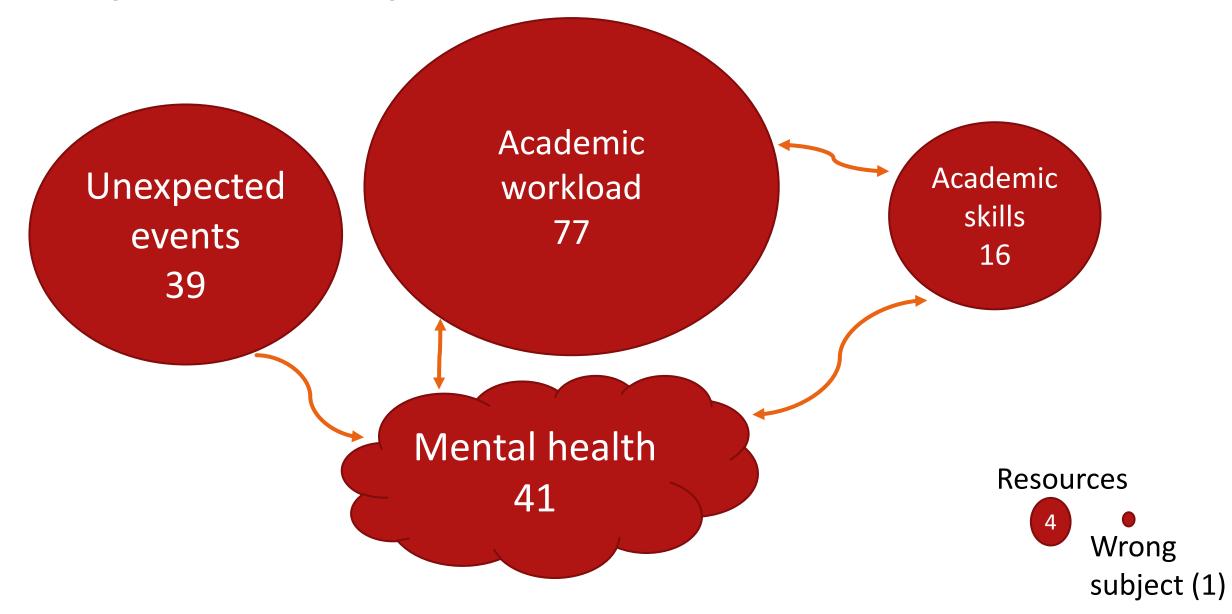

## Why couldn't you meet the first deadline?

Comparing ethnicities – although limited numbers. White students are more likely to have an unexpected event and Black students other time commitments

|                                       | White Student |       | Black Students |       |  |
|---------------------------------------|---------------|-------|----------------|-------|--|
|                                       | No of         |       | No of          |       |  |
| Reason for non-submission             | comments      | %     | comments       | %     |  |
| Unexpected events                     | 27            | 31.76 | 7              | 12.73 |  |
| Academic workload - Time management   | 15            | 17.65 | 11             | 20.00 |  |
| Academic workload - Other commitments | 16            | 18.82 | 18             | 32.73 |  |
| Mental Health                         | 20            | 23.53 | 14             | 25.45 |  |
| Academic skills                       | 5             | 5.88  | 3              | 5.45  |  |
| Resources                             | 2             | 2.35  | 2              | 3.64  |  |
| !                                     | 1             |       | ı              |       |  |
| Total                                 | 85            |       | 55             |       |  |