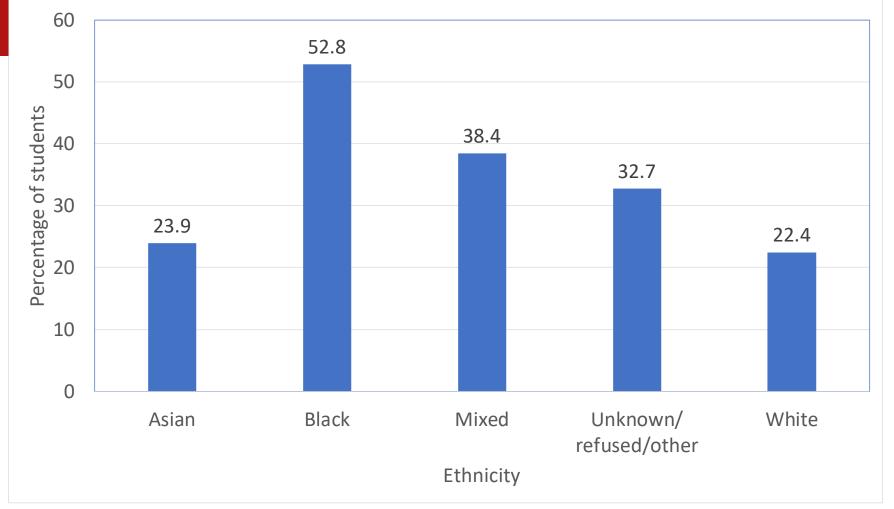

# "Tell me what you want, what you really, really want..."

## What students want after nonsubmission of an assignment

Sam King – Learning Development Tutor Alison Loddick – Learning Development Tutor Tim Curtis – Programme Leader, Integrated Foundation Year Nearly 10 % of assignments were G Grades (non-submission) including exams – 2015/16- 18/19



More than half of black students have not submitted at least one assignment







#### Method

► A qualitative survey was sent out to current undergraduate students who had a non-submission in 21/22

- Over 3,000 students were sent a survey
- ▶ 178 responses (5.5%)

Please could you tell us why you couldn't meet the deadline for your assignment submission?

## Why couldn't you meet the first deadline?



Comparing ethnicities – although limited numbers. White students are more likely to have an unexpected event and Black students other time commitments

|                                       | White Student |       | Black Students |       |  |
|---------------------------------------|---------------|-------|----------------|-------|--|
|                                       | No of         |       | No of          |       |  |
| Reason for non-submission