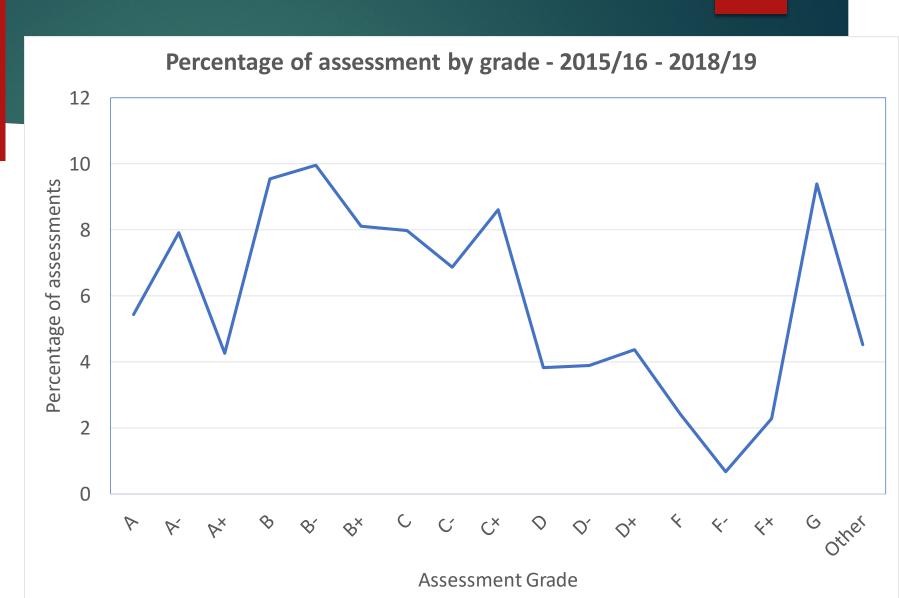

## What students want after nonsubmission of an assignment

Sam King – Learning Development Tutor Alison Loddick – Learning Development Tutor Tim Curtis – Programme Leader, Integrated Foundation Year Nearly 10 % of assignments were G Grades (non-submission) including exams – 2015/16- 18/19