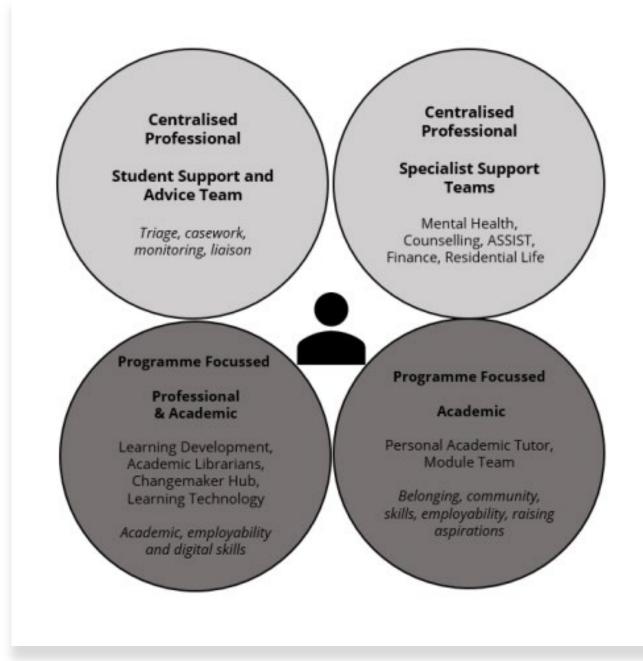

# The Team around the student

https://mypad.northampton.ac. uk/lte/policies-and-procedures/