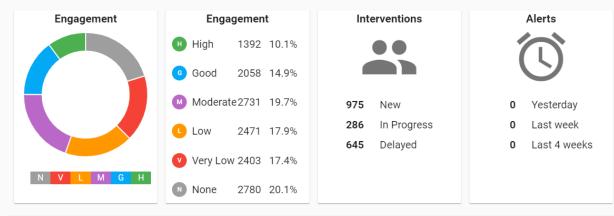

#### Total no. of Students: 13835

i Clicking on an Engagement category will display all students within that category